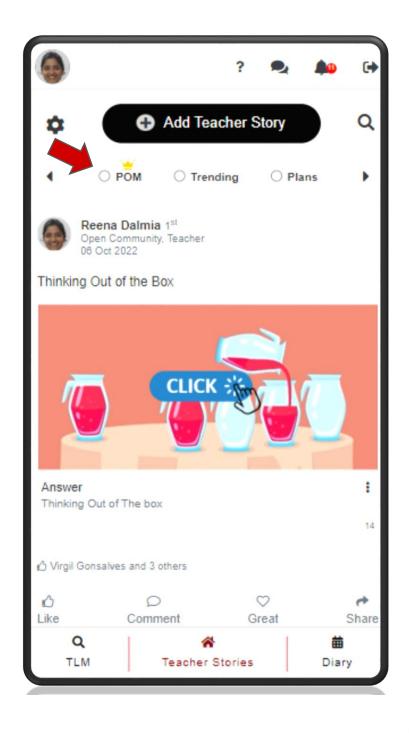

### To See the Post/s of the Month

# Select "POM" to see POM of any Month Select "Trending" to see all trending posts