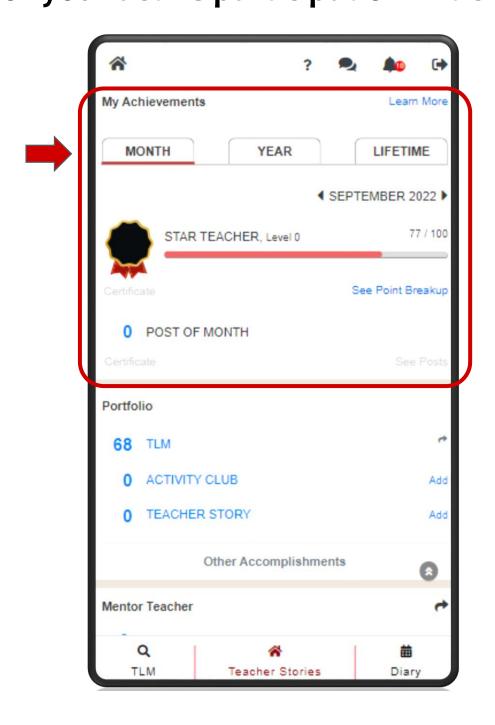

# Monthy, Yearly & Lifetime Awards For your active participation in tickLinks

All can be seen in your portfolio