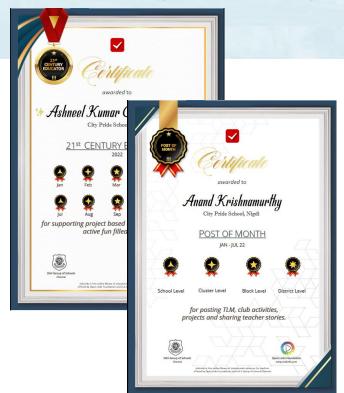

### To See the Post/s of the Month

# Select "POM" to see POM of any Month Select "Trending" to see all trending posts