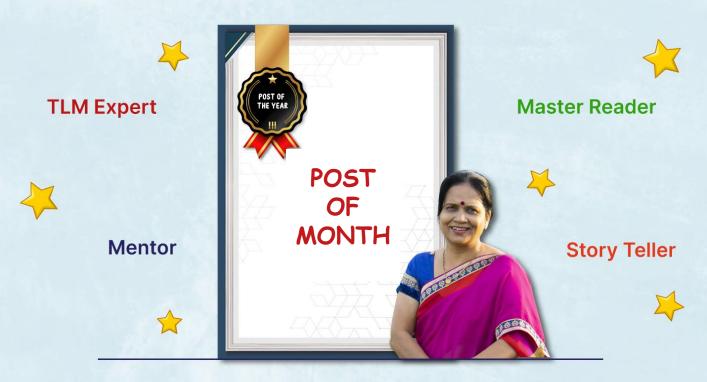

### Awards for the Teachers

Monthly...

| 1 | Post of the Month |
|---|-------------------|
| 2 | Star Teacher      |

Yearly...

| 1 | 21st Century Educator |
|---|-----------------------|
| 2 | TLM Expert            |
| 3 | Mentor                |
| 4 | Story Teller          |
| 5 | Master Reader         |