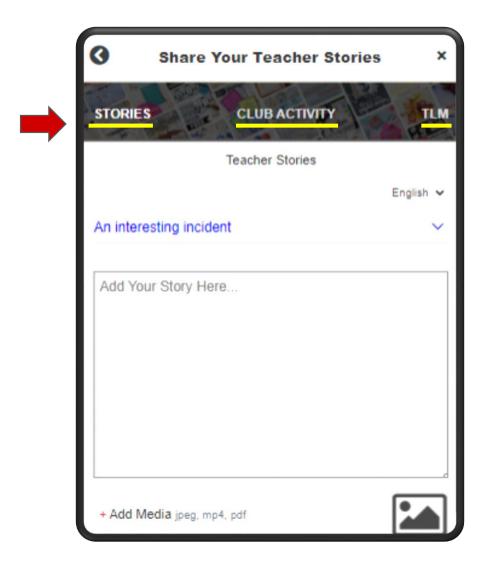

## Century Educator

< PROGRAM >

# CONNECTING TEACHERS ACROSS INDIA



- ☐ Teacher Networking
- ☐ Teacher Recognition
- ☐ Teacher Portfolio

## TEACHER RECOGNITION AWARDS



**Young Explorer** 

21st Century ducator

Based on <u>Likes</u> and <u>Views</u> by Teachers, Block Heads, District Heads etc..







### Awards for the Teachers

Monthly...

| 1 | Post of the Month |
|---|-------------------|
| 2 | Star Teacher      |



Yearly...

| 1 | 21st Century Educator |
|---|-----------------------|
| 2 | TLM Expert            |
| 3 | Mentor                |
| 4 | Story Teller          |
| 5 | Master Reader         |



Lifetime...

Saarthi



**CROWN** 





### **SHARE and win POINTS**

### You can Share 3 Types of Posts









### **Active members win Awards**





|       | #             |    |
|-------|---------------|----|
|       | Views         | 86 |
|       | Repost        | 3  |
|       | Teacher       | 3  |
| By    | School Head   | 2  |
| Likes | Cluster Head  | 0  |
| Ē     | Block Head    | 1  |
|       | District Head | 0  |

| Weight | SCORE |
|--------|-------|
| 0.1    | 9     |
| 1      | 3     |
| 2      | 6     |
| 4      | 8     |
| 6      | 0     |
| 10     | 10    |
| 15     | 0     |

POST SCORE

36

Post Validity < 60 Days

Award to the post with max points

on end of each month



### To See the Post/s of the Month

# Select "POM" to see POM of any Month Select "Trending" to see all trending posts







### **Active members win Awards**



## Star Teacher



| 100 | 200 | 300 |
|