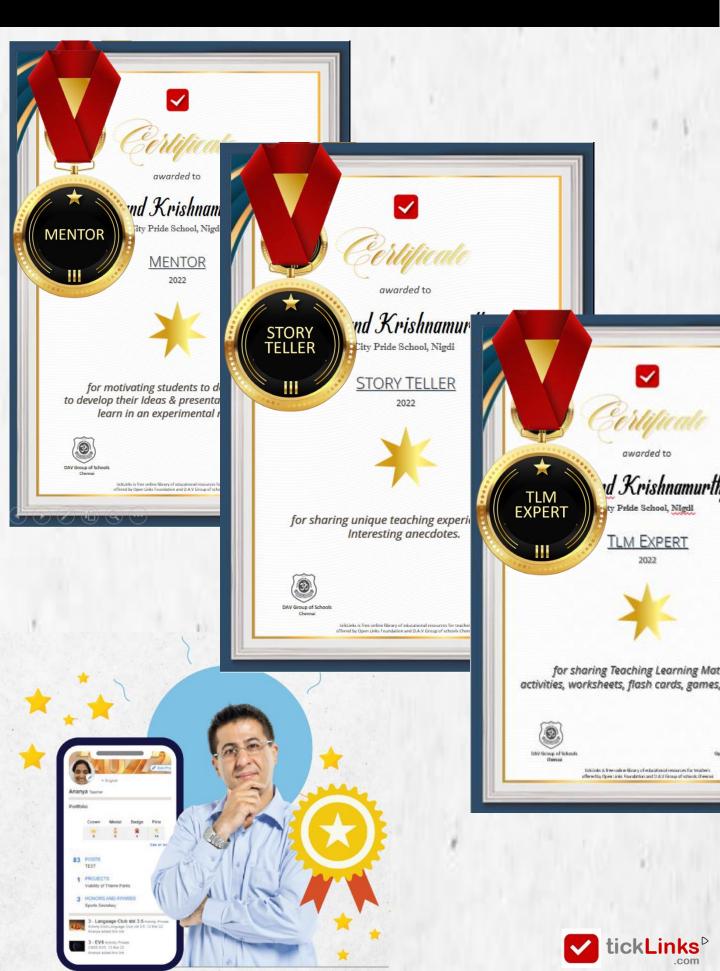

### Awards for the Teachers

Monthly...

| 1 | Post of the Month |
|---|-------------------|
| 2 | Star Teacher      |

Yearly...

| 1 | 21st Century Educator |
|---|-----------------------|
| 2 | TLM Expert            |
| 3 | Mentor                |
| 4 | Story Teller          |
| 5 | Master Reader         |