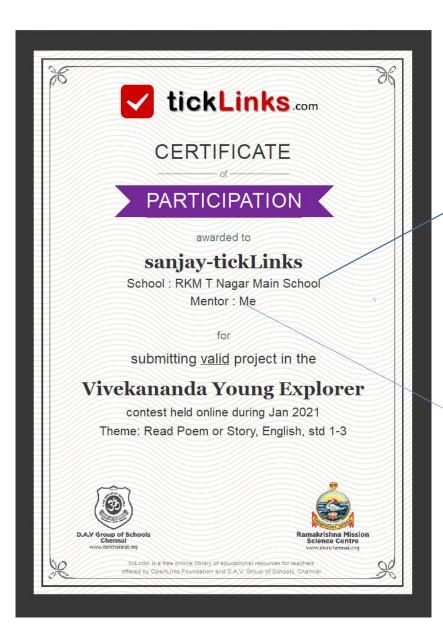

#### You are now logged in as selected Student

Click here to see and Download Certificate

**School Name** 

Mentor Teacher Name