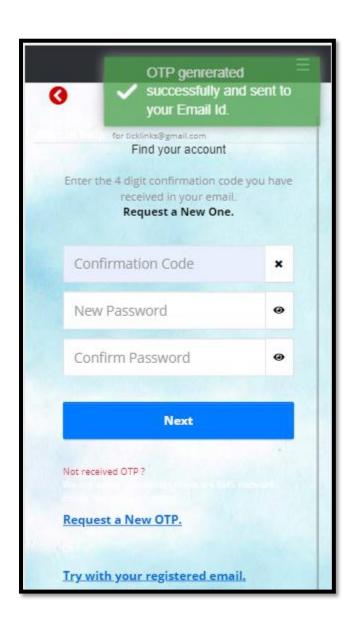

#### How can I reset Password

- **STEP 1** Enter the OTP code that you receive on your SMS or Email
- STEP 2 Put in your new Password