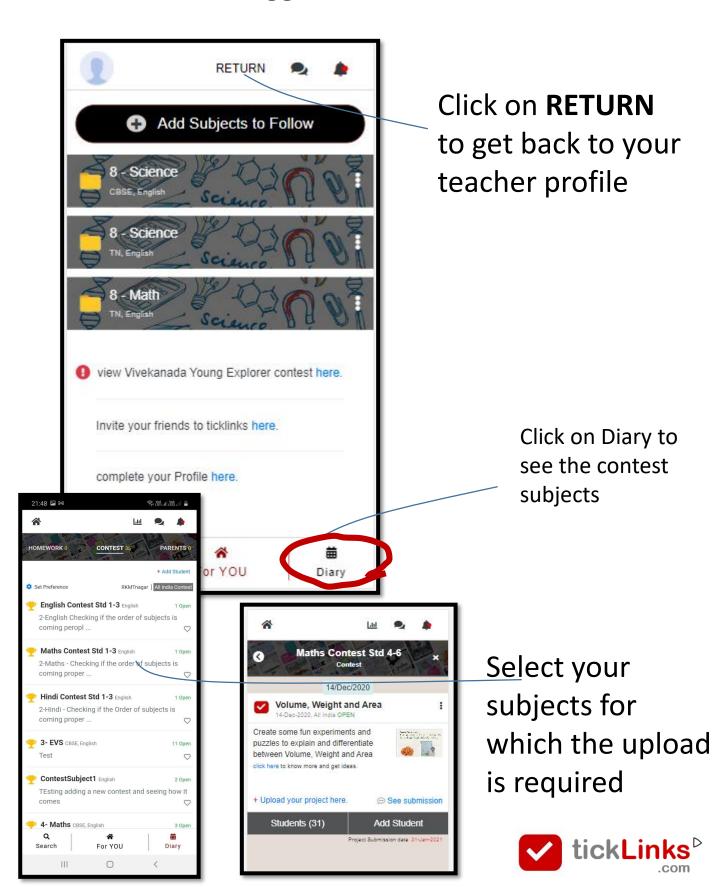

#### After you are done

Click on **RETURN** to get back to your teacher profile