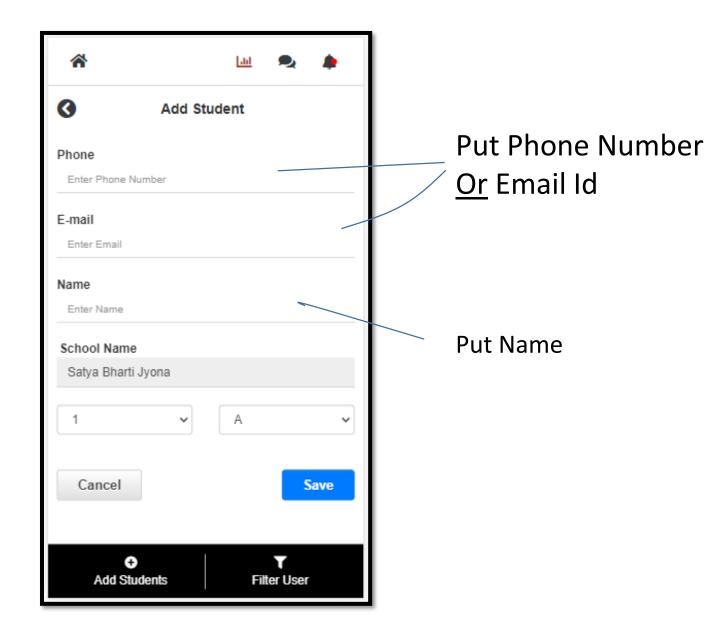

# How can I - Add/ Register students to contest

You can **ADD Student** to your school from here

#### This is required if

- Student has chosen wrong school by mistake during registration
   OR
- Student is not able to register
  - ! If you do not see this menu you are not linked to a school as teacher. Speak with your co-ordinator.

# How can I Add/ Register students to contest

- The user is added to the Contest
- The student is added to your school if they are not already linked to your school

#### If the student added is

- a new user (first time on tickLinks) then
  - user Id is the Phone number (or Email).
  - **Password** is last 4 digits of pone (or first 4 digits of Email)
- an Existing User (has downloaded and registered on tickLinks before) — their user Id and Password is as set by them.