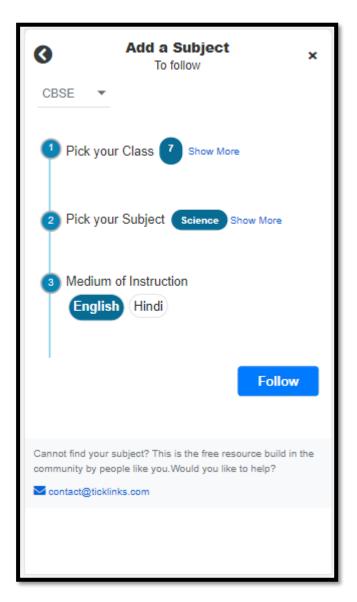

#### **COMMON STEPS**

- 1. Download **tickLinks** and Register using your Phone or Email Id.
- 2. Choose **Any One Subject** to Follow. e.g. choose "CBSE Board" Follow 8-Maths. You can keep adding more subjects one at a time.

#### How can I register in tickLinks

5. Use your OTP to set your Password. Put your name.

- Choose any one subject.
- 7. Click on Follow

- You can add more subjects by clicking on Add Subjects to Follow.
- Add Subjects to Follow