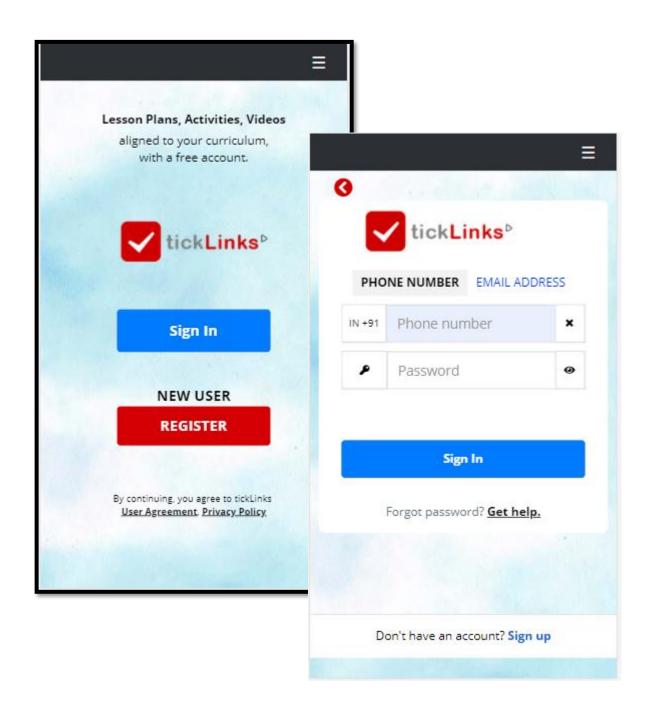

#### How can I reset Password

- STEP 1 Click on Sign in
- **STEP 2** Enter Phone number (or Email Id) with which you have registered
- STEP 3 Click on Get Help