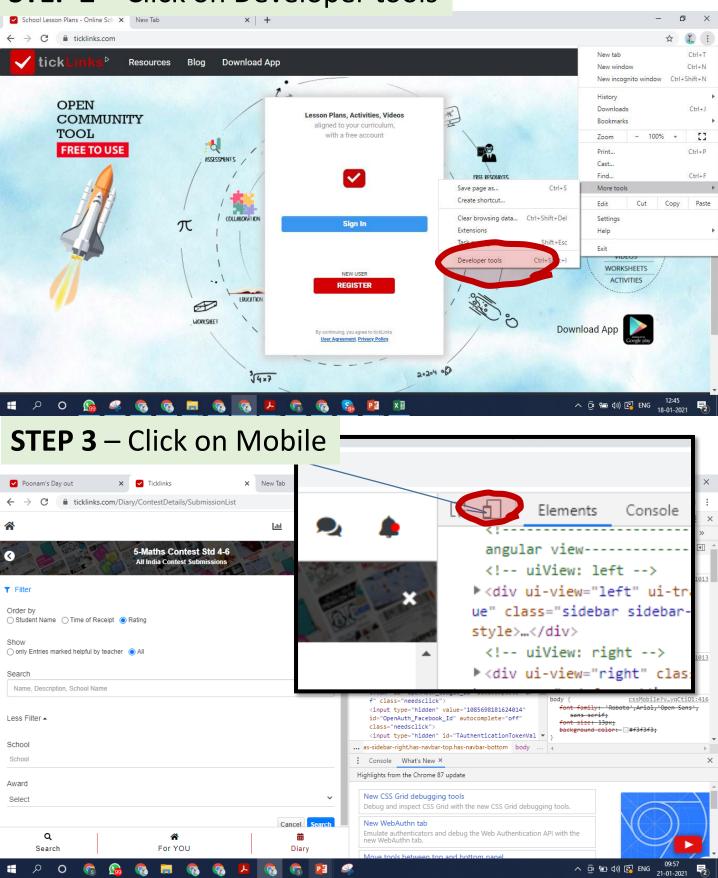

## How can I work in Desktop mode

The diary feature does not work on Desktop presently. The below suggestion is a workaround on the **Chrome browser** on desktop.

**STEP 1** – Launch tickLinks.com on Desktop. Then click on Chrome options

# **STEP 4** – Choose Moto G4 – from dropdown Refresh the browser screen