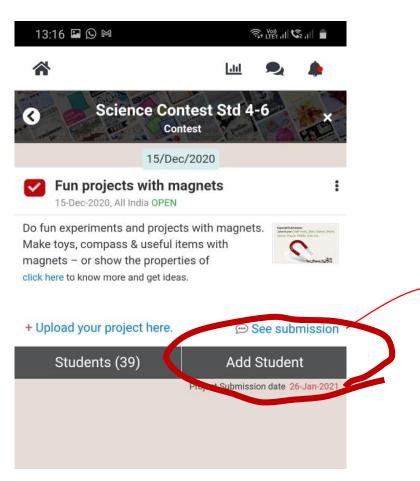

#### See and Rate Submissions of my Students

Put your school name here to search entries of your school

You are now logged in as selected Student

Uploading your Video, Images, Pdf file etc..

Click here to upload