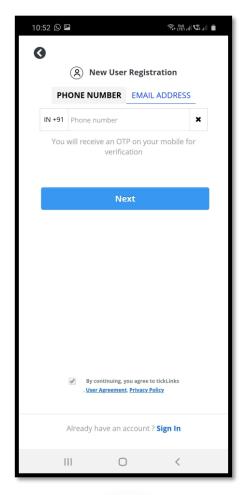

#### How can I register in tickLinks

1. Download **tickLinks** app from Google playstore. (or go to <a href="https://www.tickLinks.com">www.tickLinks.com</a>).

#### 2. Click on Register

- 3. Put in your Phone number or Email Id.
- 4. You will get a OTP

#### How can I register in tickLinks

5. Use your OTP to set your Password. Put your name.

- Choose any one subject.
- 7. Click on Follow

- You can add more subjects by clicking on Add Subjects to Follow.
- Add Subjects to Follow