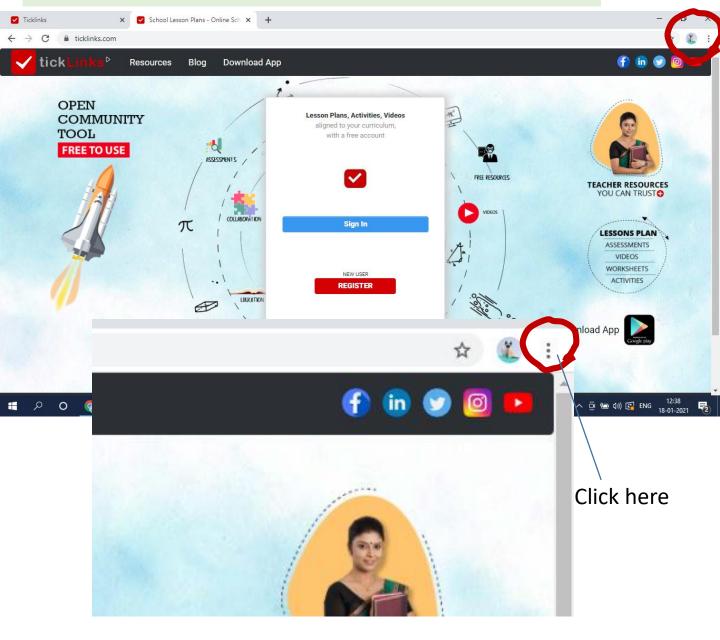

## How can I work in Desktop mode

The diary feature does not work on Desktop presently. The below suggestion is a workaround on the **Chrome browser** on desktop.

**STEP 1** – Launch tickLinks.com on Desktop. Then click on Chrome options