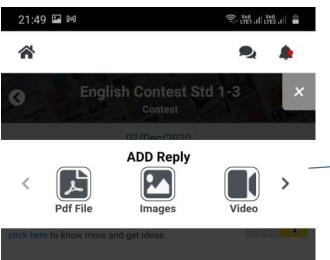

Choose what you want to upload – images, Videos, Pdf etc..

- Upload your content
- Put a description
- Save

- Shows. Upload in Progress
- Wait for it to finish