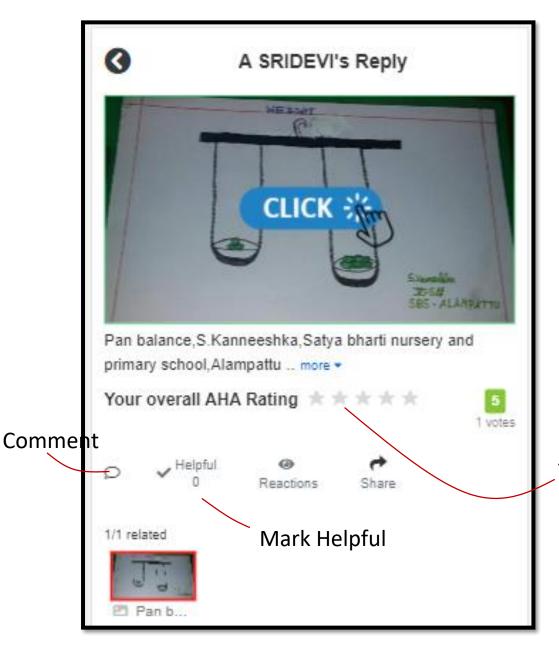

#### See and Rate Submissions of other Students

Rate entries from others

#### Click on

- My Reply to see your upload
- All to see all replies from other students

Click here to edit your entry

You can Delete your entry in case you are not happy with it

- Click on Add Related to add Another Video or image
- You can Add upto 5 items