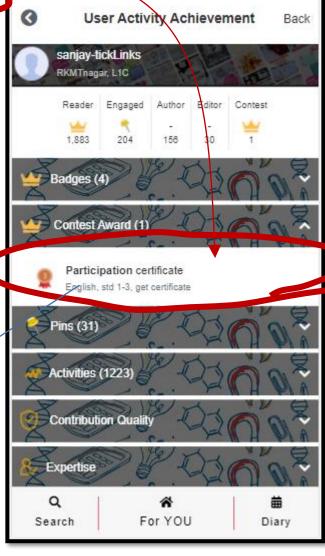

#### You are now logged in as selected Student

Click here to see and Download Certificate

**School Name** 

Mentor Teacher Name