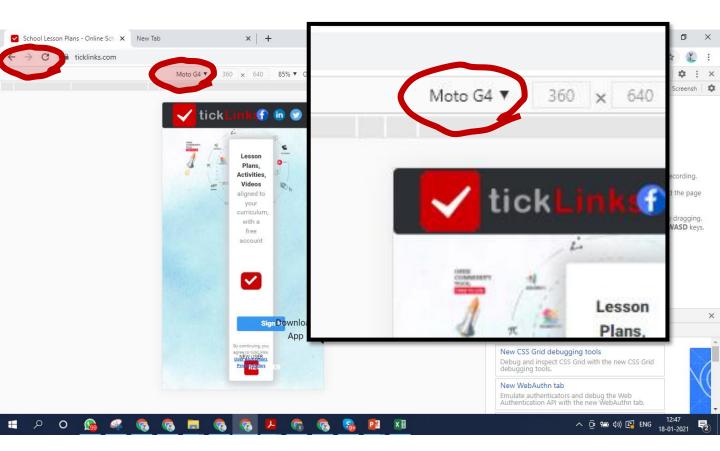

## How can I work in Desktop mode

The diary feature does not work on Desktop presently. The below suggestion is a workaround on the **Chrome browser** on desktop.

**STEP 1** – Launch tickLinks.com on Desktop. Then click on Chrome options

# **STEP 4** – Choose Moto G4 – from dropdown Refresh the browser screen