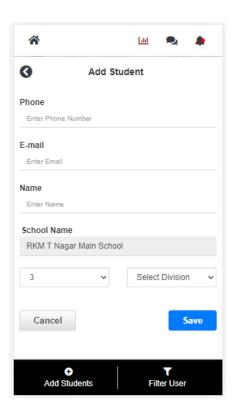

# How can I - Add/ Register students to contest

You can **ADD Student** to your school from here

#### This is required if

- Student has chosen wrong school by mistake during registration
   OR
- Student is not able to register
  - ! If you do not see this menu you are not linked to a school as teacher. Speak with your co-ordinator.

# How can I Add/ Register students to contest

- The user is added to the Contest
- The student is added to your school if they are not already linked to your school

#### If the student added is

- a new user (first time on tickLinks) then
  - user Id is the Phone number (or Email).
  - **Password** is last 4 digits of pone (or first 4 digits of Email)
- an Existing User (has downloaded and registered on tickLinks before) — their user Id and Password is as set by them.