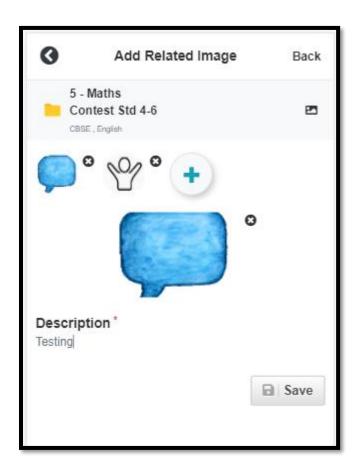

Choose what you want to upload – images, Videos, Pdf etc..

- Upload your content
- Put a description
- Save

- Shows. Upload in Progress
- Wait for it to finish

#### Click on

- My Reply to see your upload
- All to see all replies from other students

Click here to edit your entry

You can Delete your entry in case you are not happy with it

- Click on Add Related to add Another Video or image
- You can Add upto 5 items