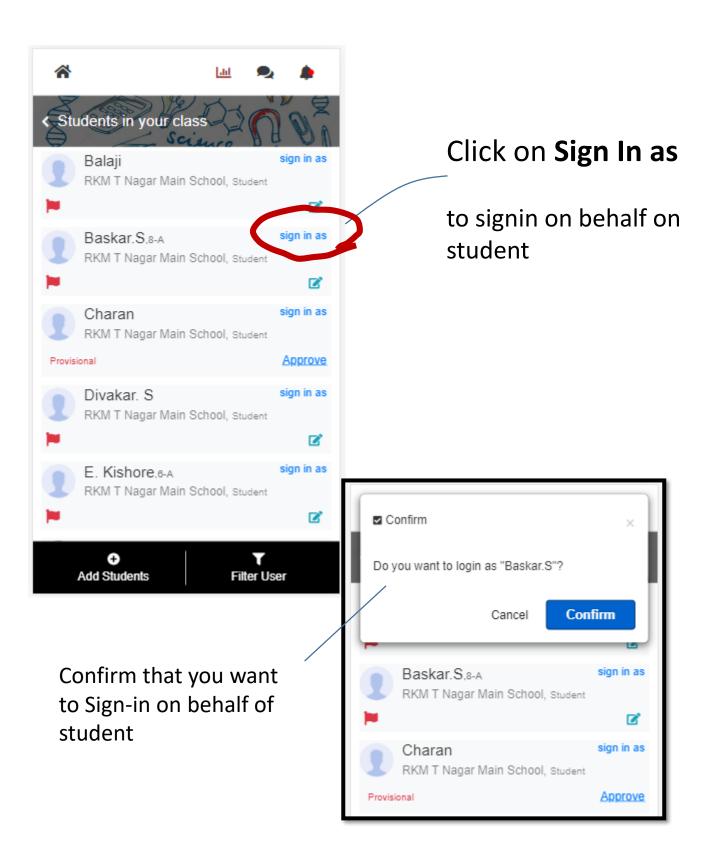

# How can I - Add/ Register students to contest

You can **ADD Student** to your school from here

# How can I Add/ Register students to contest

- The user is added to the Contest
- The student is added to your school if they are not already linked to your school

#### If the student added is

- a new user (first time on tickLinks) then
  - user Id is the Phone number (or Email).
  - **Password** is last 4 digits of pone (or first 4 digits of Email)
- an Existing User (has downloaded and registered on tickLinks before) — their user Id and Password is as set by them.