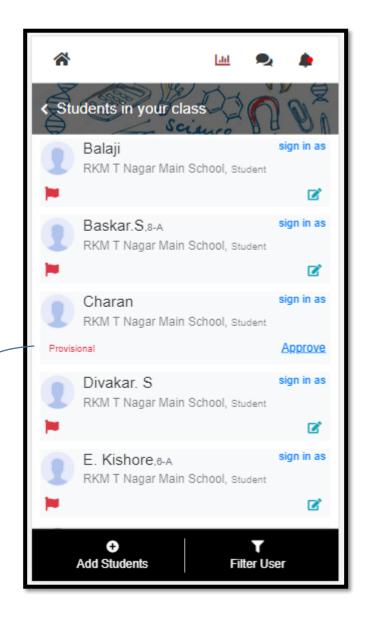

#### **See Students Registered for Contest**

Some students may be marked as Provisional.

Click on Approve to Confirm or Decline.

tickLinks

Why some students are marked as **Provisional?** 

When students register from Contest
 Registration form – they may put a wrong school by mistake. You can confirm them as students of your school.