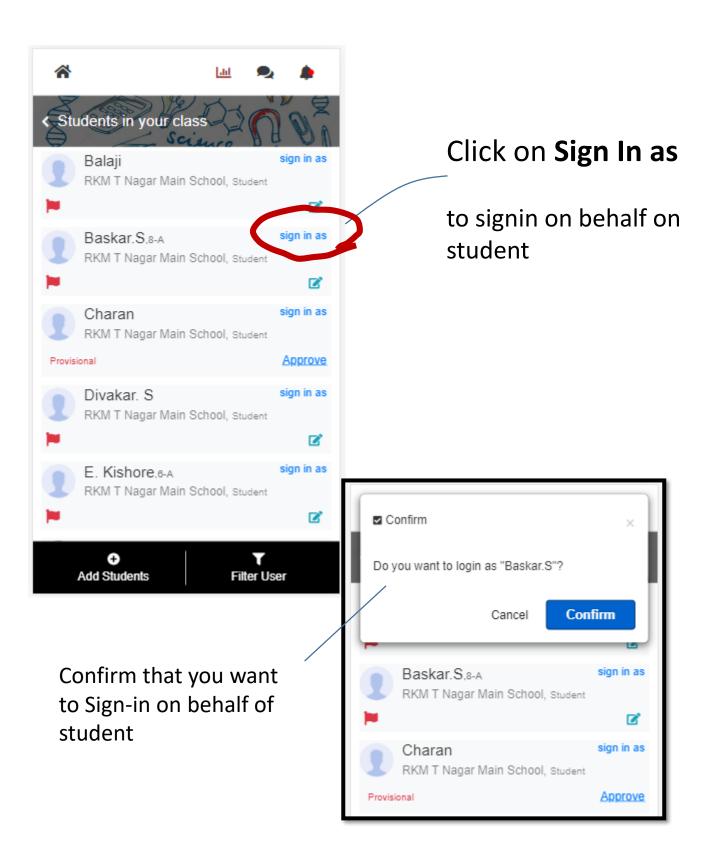

#### See and Rate Submissions of my Students

Put your school name here to search entries of your school

You are now logged in as selected Student

Uploading your Video, Images, Pdf file etc..

Click here to upload