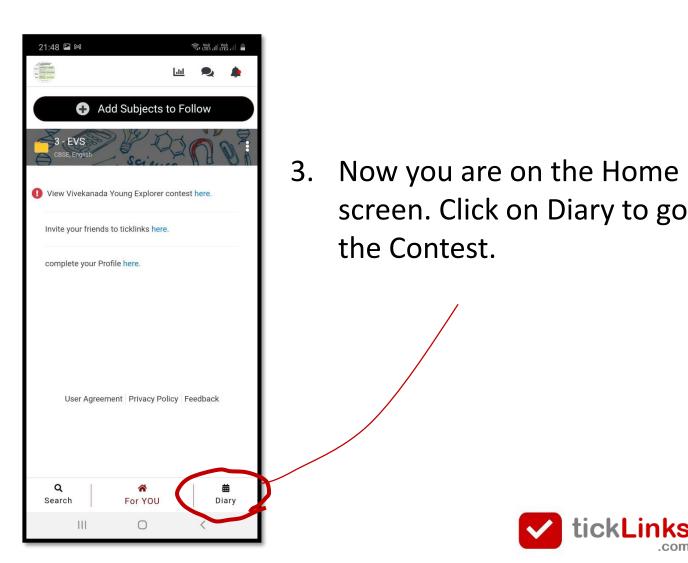

#### **COMMON STEPS**

choose **CONTEST** 

Click on the Subject that you are participating in