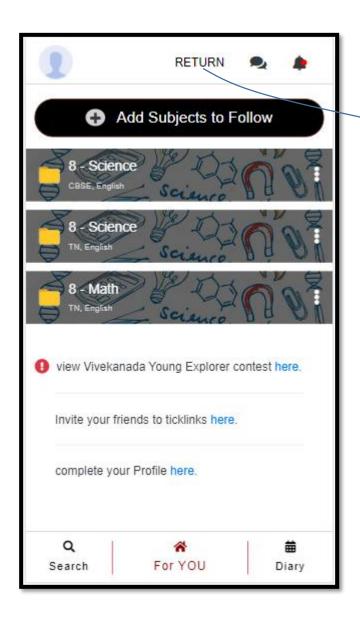

#### After you are done

Click on **RETURN** to get back to your teacher profile