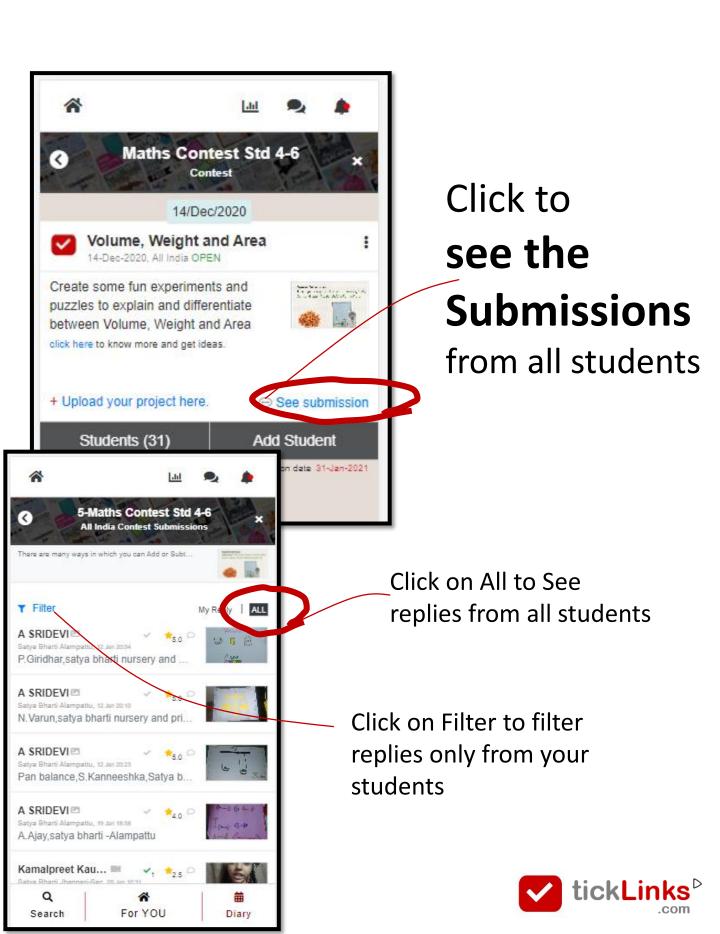

## See and Rate Submissions of my Students

#### See and Rate Submissions of other Students

Rate entries from others

#### Click on

- My Reply to see your upload
- All to see all replies from other students

Click here to edit your entry

You can Delete your entry in case you are not happy with it

- Click on Add Related to add Another Video or image
- You can Add upto 5 items