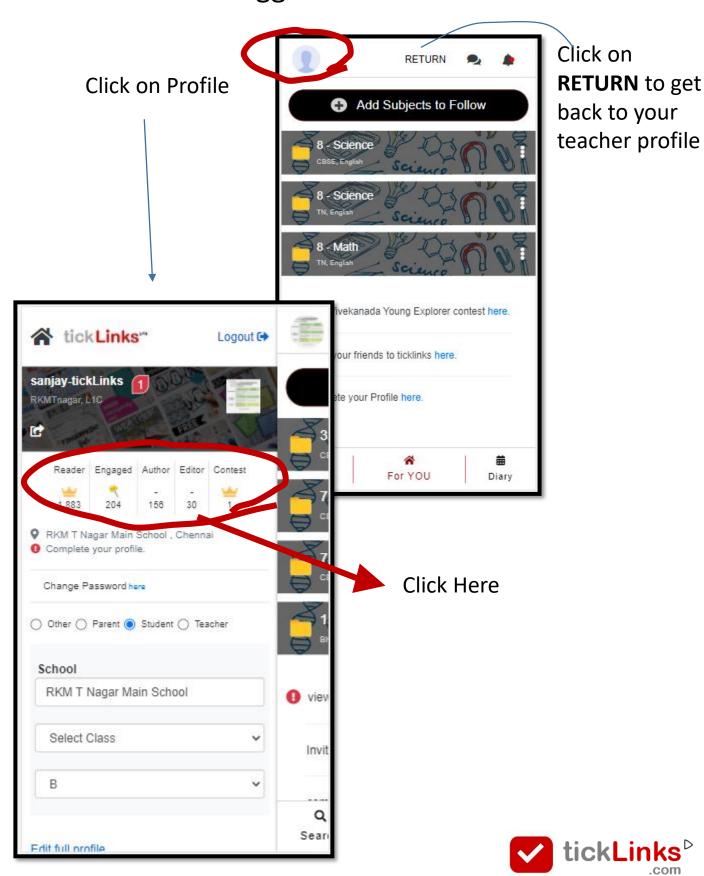

#### After you are done

Click on **RETURN** to get back to your teacher profile

#### You are now logged in as selected Student

Click here to see and Download Certificate

**School Name** 

Mentor Teacher Name