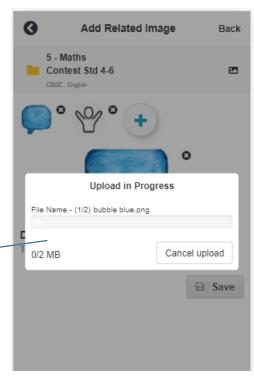

Choose what you want to upload – images, Videos, Pdf etc..

- Upload your content
- Put a description
- Save

- Shows. Upload in Progress
- Wait for it to finish