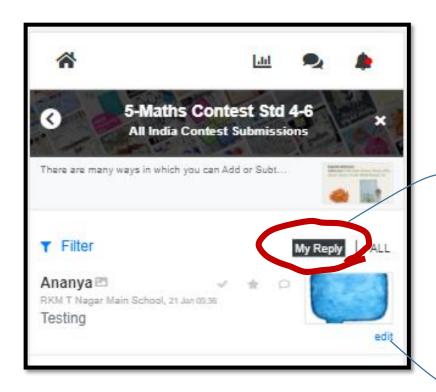

#### Click on

- My Reply to see your upload
- All to see all replies from other students

Click here to edit your entry

You can Delete your entry in case you are not happy with it

- Click on Add Related to add Another Video or image
- You can Add upto 5 items