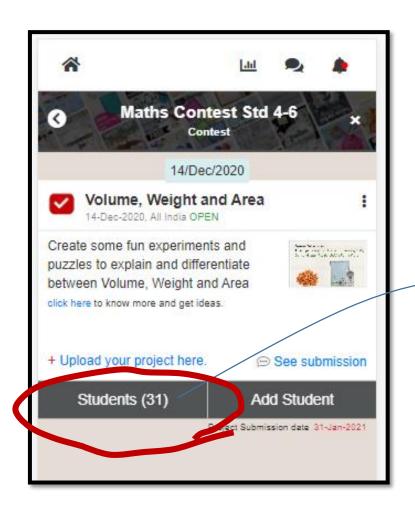

#### See Students Registered for Contest

Click to
see the
students
who have
registered for
this subject

! If you do not see this menu – you are not linked to a school as teacher. Speak with your co-ordinator.