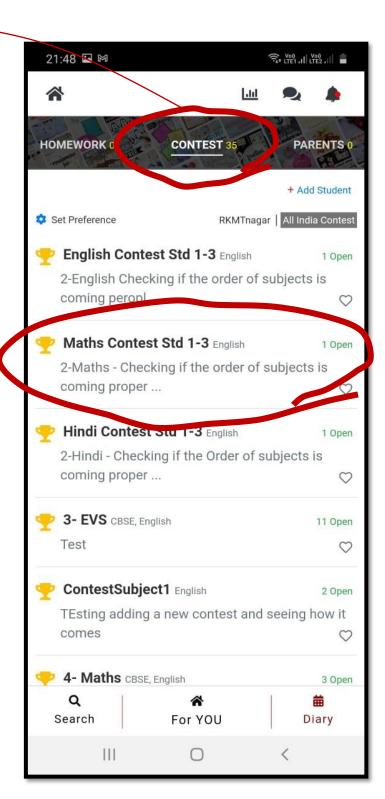

# How can I - Add/ Register students to contest

You can **ADD Student** to your school from here

# How can I Add/ Register students to contest

- The user is added to the Contest
- The student is added to your school if they are not already linked to your school

# How can I Add/ Register students to contest