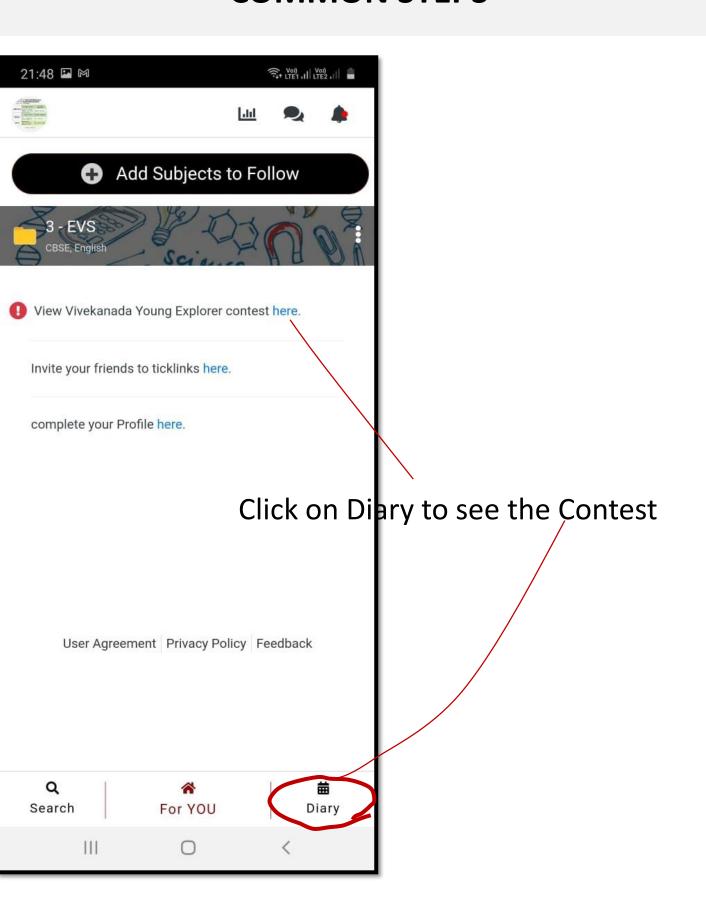

#### **COMMON STEPS**

choose **CONTEST** 

Click on the Subject that you are participating in

#### How can I register in tickLinks

5. Use your OTP to set your Password. Put your name.

- Choose any one subject.
- 7. Click on Follow

- You can add more subjects by clicking on Add Subjects to Follow.
- Add Subjects to Follow