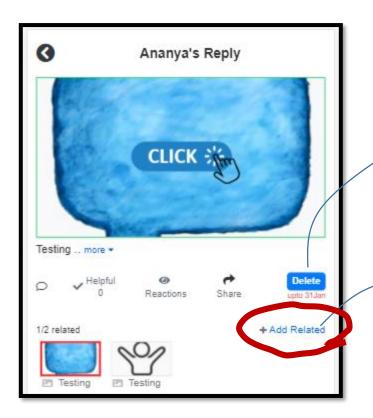

#### Click on

- My Reply to see your upload
- All to see all replies from other students

Click here to edit your entry

You can Delete your entry in case you are not happy with it

- Click on Add Related to add Another Video or image
- You can Add upto 5 items