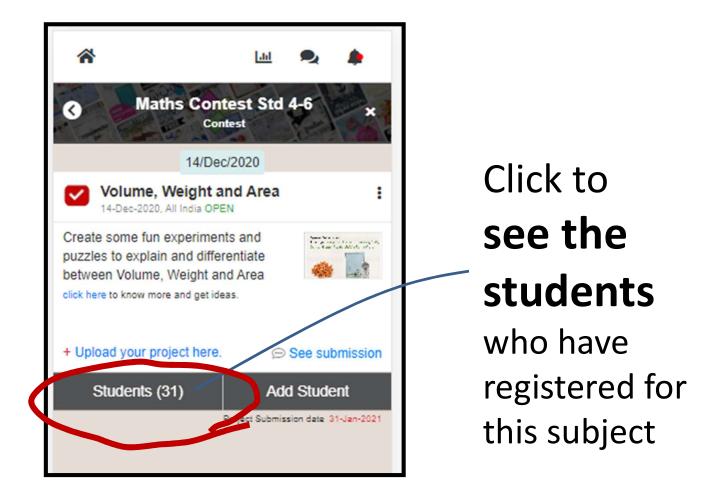

## See Student/s Registered for Contest

If you do not see this menu – you are not linked to a school as teacher. Speak with your co-ordinator.

## **See Student/s Registered for Contest**

Why some students are marked as **Provisional**?

 When students register from Contest Registration form – they may put a wrong school by mistake. You can confirm them as students of your school.