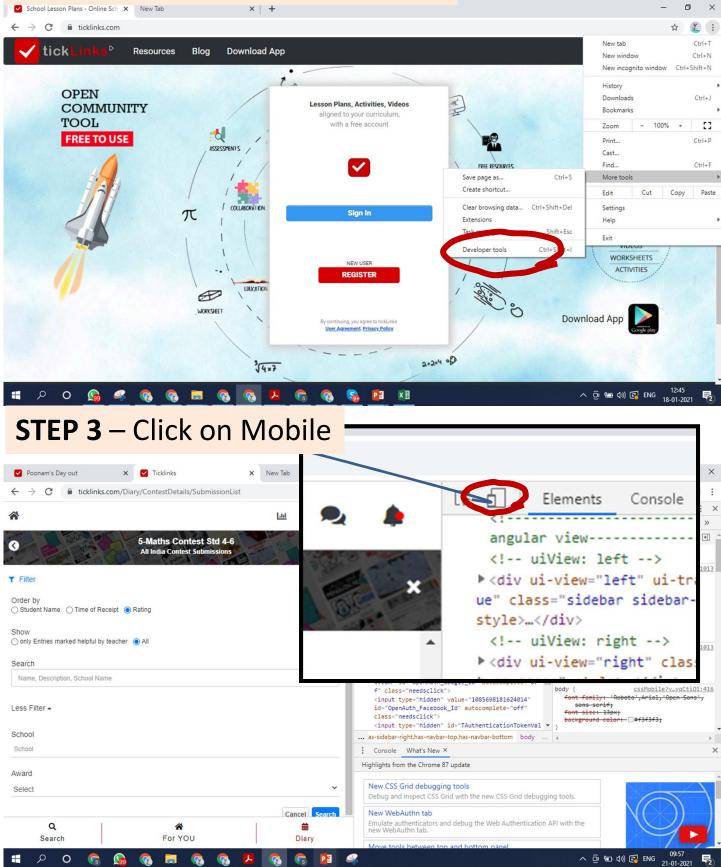

曲 For YOU Search Diary

dil

Put your school name here to search entries of your school



## See and Rate Submissions of other Students









#### You are now logged in as selected Student



#### Uploading your Video, Images, Pdf file etc..













#### After you are done



Click on **RETURN** to get back to your teacher profile







#### You are now logged in as selected Student



Click on **RETURN** to get back to your teacher profile











#### How can I work in Desktop mode

The diary feature does not work on Desktop presently. The below suggestion is a workaround on the **Chrome browser** on desktop.

#### **STEP 1** – Launch tickLinks.com on Desktop. Then click on Chrome options





#### How can I work in Desktop mode

#### **STEP 2** – Click on Developer tools



#### How can I work in Desktop mode

#### **STEP 4** – Choose Moto G4 – from dropdown Refresh the browser screen





- Download tickLinks from Goole Play Store
- Register using your Phone or Email Id.



#### Once logged in you will see this screen



#### Annexure 1

#### Choose Any One Subject to Follow.

e.g. CBSE Board  $\rightarrow$  Class 8  $\rightarrow$  Subject Maths  $\rightarrow$  Medium English.



To participate in the contest – You need to follow any one subject, does not matter which one.



## Is your school is registered with tickLinks ?

#### Check : Click your profile $\rightarrow$ Click Edit profile





## Annexure 2

### Is your school is registered with tickLinks ?

Type the starting of your school name and see if it appears in the list below

| *