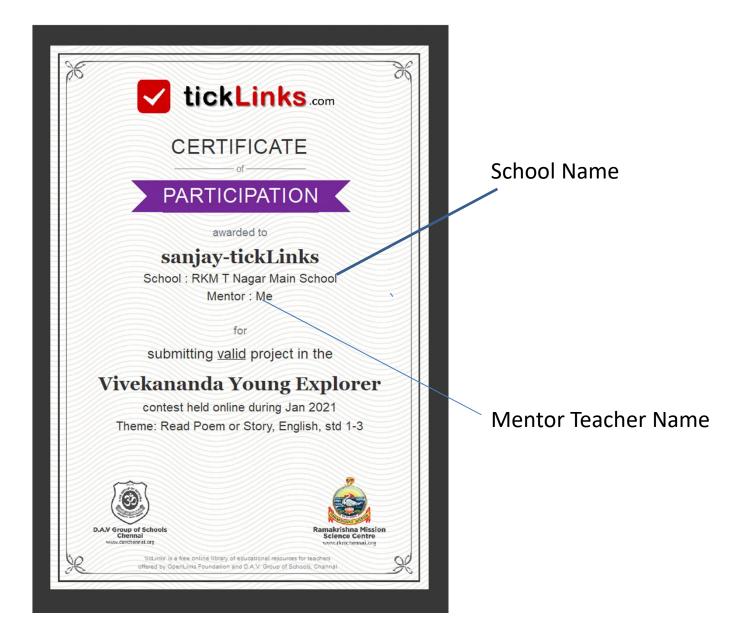

students of your school.



#### See and Rate Submissions of my Students



## See and Rate Submissions of my Students

~



5-Maths Contest Std 4-6 0 × All India Contest Submissions **T** Filter Order by Show Only Entries marked helpful by teacher OAll Search Name, Description, School Name Less Filter -School School ward ~ Select Q \* 曲 For YOU Search Diary

dil

Put your school name here to search entries of your school



## See and Rate Submissions of other Students









#### You are now logged in as selected Student



#### Uploading your Video, Images, Pdf file etc..













#### After you are done



Click on **RETURN** to get back to your teacher profile







#### You are now logged in as selected Student



Click on **RETURN** to get back to your teacher profile











#### How can I work in Desktop mode

The diary feature does not work on Desktop presently. The below suggestion is a workaround on the **Chrome browser** on desktop.

#### **STEP 1** – Launch tickLinks.com on Desktop. Then click on Chrome options





#### How can I work in Desktop mode

#### **STEP 2** – Click on Developer tools



#### How can I work in Desktop mode

#### **STEP 4** – Choose Moto G4 – from dropdown Refresh the browser screen





- Download tickLinks from Goole Play Store
- Register using your Phone or Email Id.



#### Once logged in you will see this screen



#### Annexure 1

#### Choose Any One Subject to Follow.

e.g. CBSE Board  $\rightarrow$  Class 8  $\rightarrow$  Subject Maths  $\rightarrow$  Medium English.



To participate in the contest – You need to fo