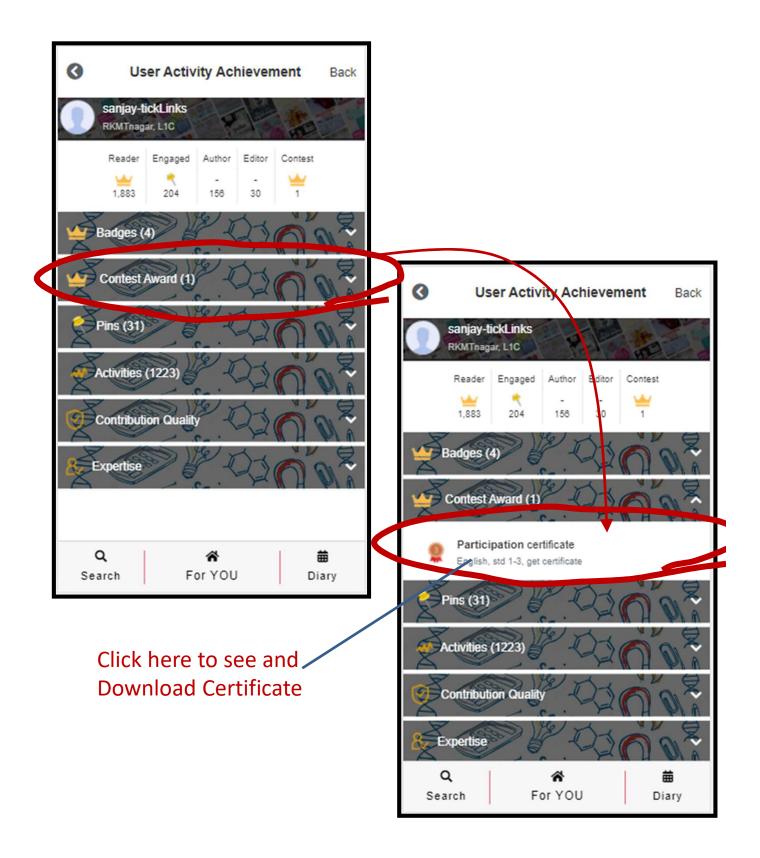

as students of your school.



#### See and Rate Submissions of my Students



## See and Rate Submissions of my Students

~



5-Maths Contest Std 4-6 0 × All India Contest Submissions **T** Filter Order by Show Only Entries marked helpful by teacher OAll Search Name, Description, School Name Less Filter -School School ward ~ Select Q \* 曲 For YOU Search Diary

dil

Put your school name here to search entries of your school



## See and Rate Submissions of other Students









#### You are now logged in as selected Student



#### Uploading your Video, Images, Pdf file etc..













#### After you are done



Click on **RETURN** to get back to your teacher profile







#### You are now logged in as selected Student



Click on **RETURN** to get back to your teacher profile











#### How can I work in Desktop mode

The diary feature does not work on Desktop presently. The below suggestion is a workaround on the **Chrome browser** on desktop.

#### **STEP 1** – Launch tickLinks.com on Desktop. Then click on Chrome options





#### How can I work in Desktop mode

#### **STEP 2** – Click on Developer tools



#### How can I work in Desktop mode

#### **STEP 4** – Choose Moto G4 – from dropdown Refresh the browser screen





- Download tickLinks from Goole Play Store
- Register using your Phone or Email Id.



#### Once logged in you will see this screen



#### Annexure 1

#### Choose Any One Subject to Follow.

e.g. CBSE Board  $\rightarrow$  Class 8  $\rightarrow$  Subject Maths  $\rightarrow$  Medium English.



To participate in the contest – You need t