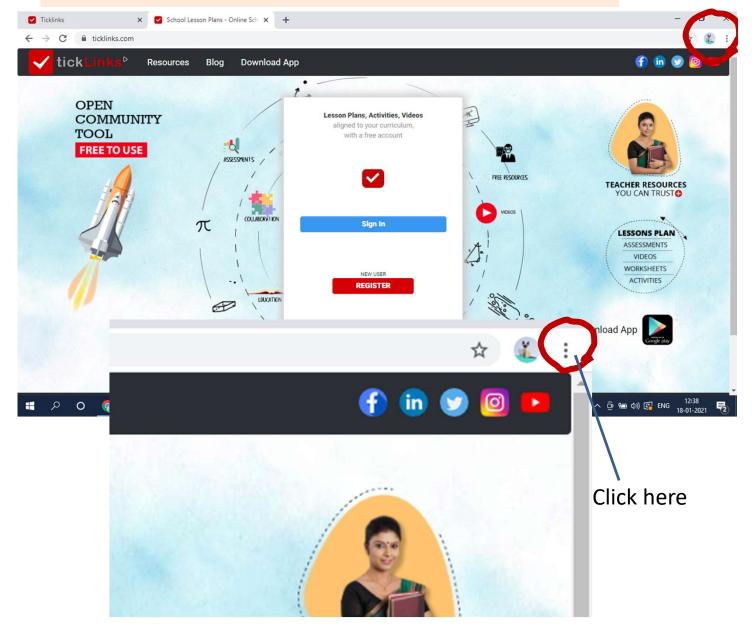

#### How can I work in Desktop mode

The diary feature does not work on Desktop presently. The below suggestion is a workaround on the **Chrome browser** on desktop.

#### **STEP 1** – Launch tickLinks.com on Desktop. Then click on Chrome options