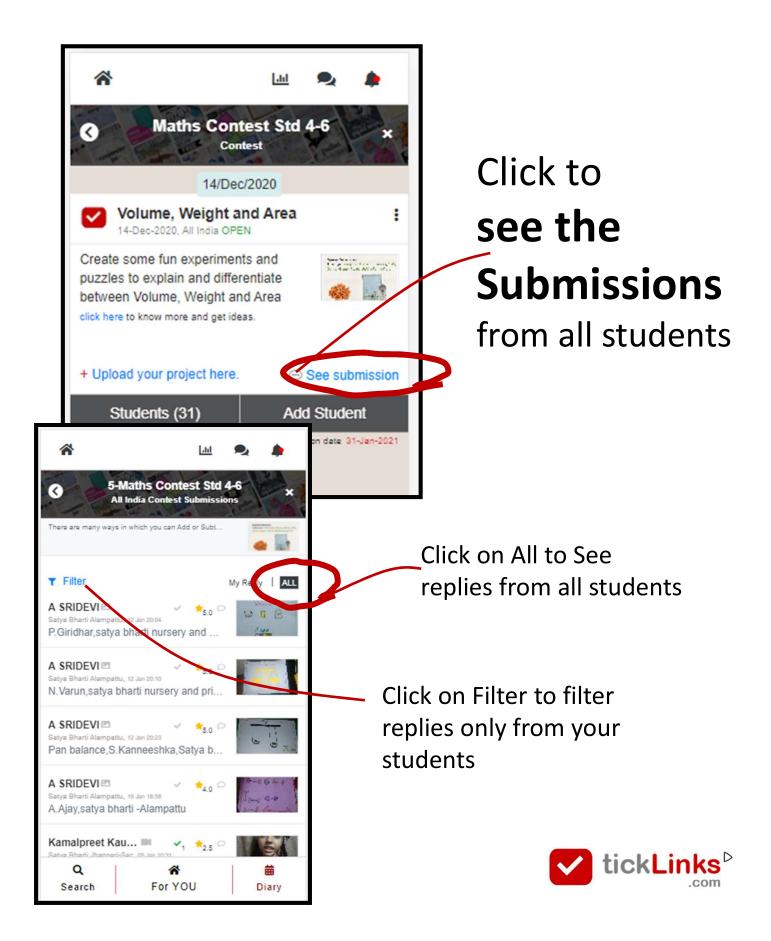

#### See and Rate Submissions of my Students

## See and Rate Submissions of my Students

~

5-Maths Contest Std 4-6 0 × All India Contest Submissions **T** Filter Order by Show Only Entries marked helpful by teacher OAll Search Name, Description, School Name Less Filter -School School ward ~ Select Q \* 曲 For YOU Search Diary

## See and Rate Submissions of other Students