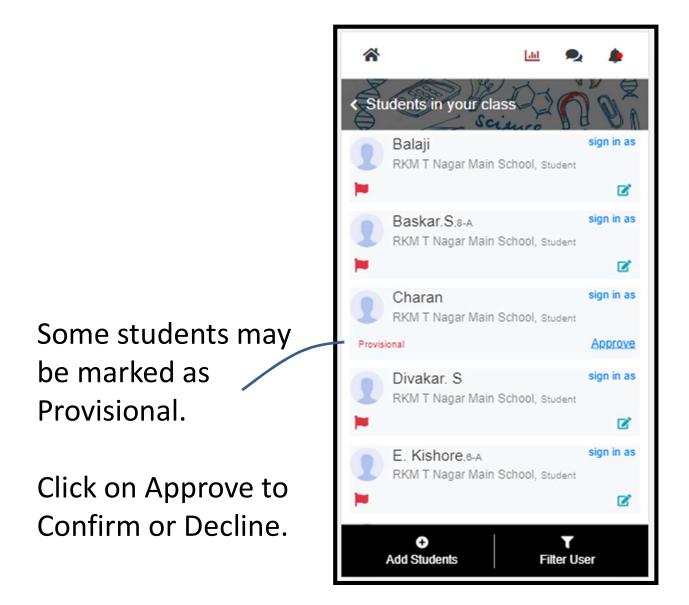

## See Student/s Registered for Contest

If you do not see this menu – you are not linked to a school as teacher. Speak with your co-ordinator.

## **See Student/s Registered for Contest**

Why some students are marked as **Provisional**?

 When students register from Contest Registration form – they may put a wrong school by mistake. You can confirm them as students of your school.