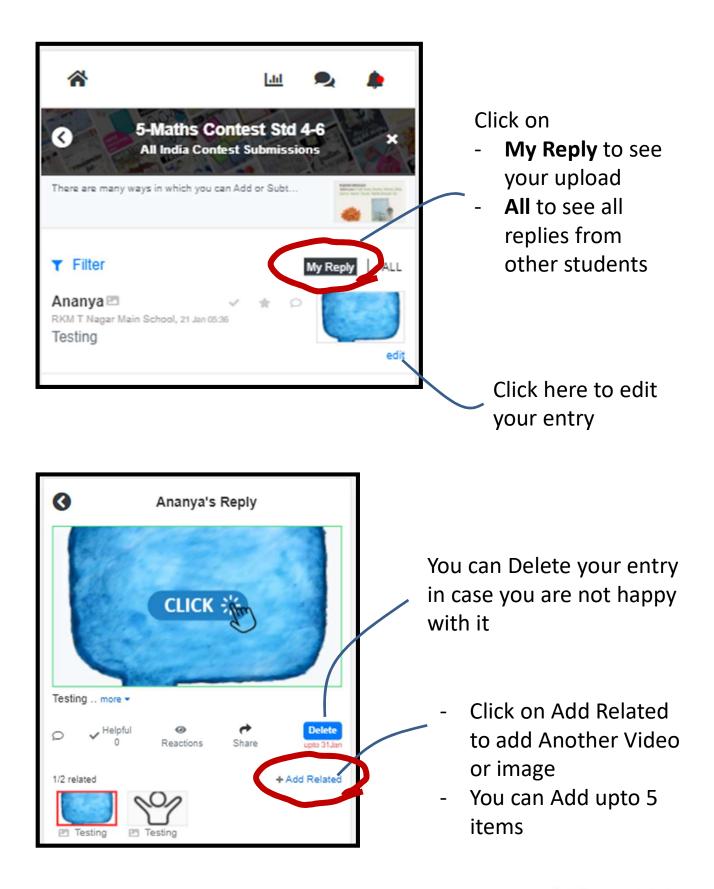

#### See and Rate Submissions of my Students

## See and Rate Submissions of my Students

~

5-Maths Contest Std 4-6 0 × All India Contest Submissions **T** Filter Order by Show Only Entries marked helpful by teacher OAll Search Name, Description, School Name Less Filter -School School ward ~ Select Q \* 曲 For YOU Search Diary