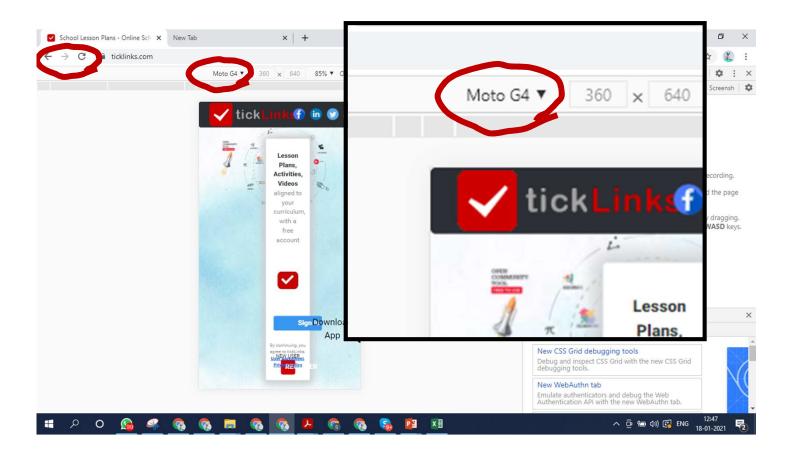

#### **STEP 4** – Choose Moto G4 – from dropdown Refresh the browser screen

- Download tickLinks from Goole Play Store
- Register using your Phone or Email Id.