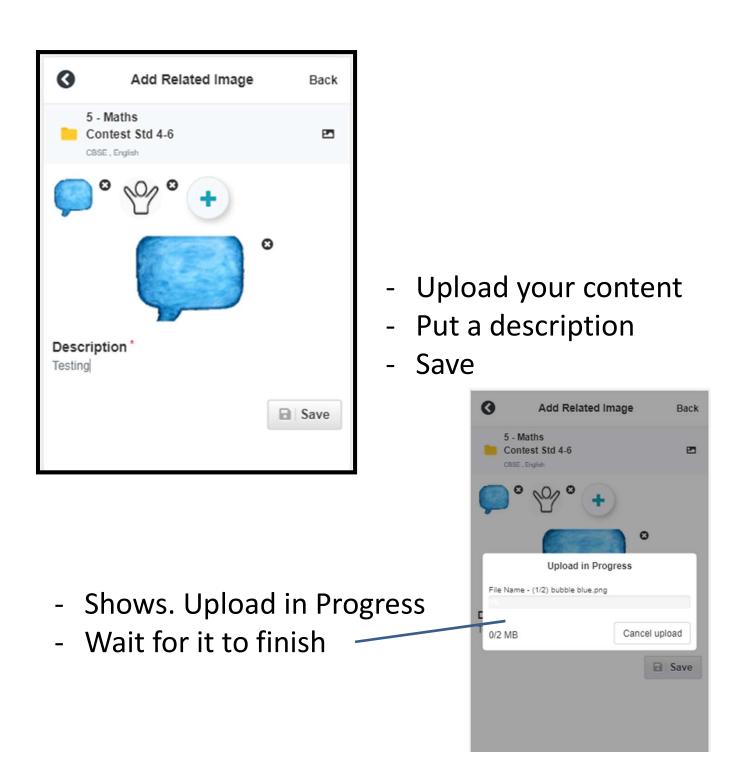

e Student/s Registered for Contest**



Why some students are marked as **Provisional**?

 When students register from Contest Registration form – they may put a wrong school by mistake. You can confirm them as students of your school.



#### See and Rate Submissions of my Students



## See and Rate Submissions of my Students

~



5-Maths Contest Std 4-6 0 × All India Contest Submissions **T** Filter Order by Show Only Entries marked helpful by teacher OAll Search Name, Description, School Name Less Filter -School School ward ~ Select Q \* 曲 For YOU Search Diary

dil

Put your school name here to search entries of your school



## See and Rate Submissions of other Students









#### You are now logged in as selected Student



#### Uploading your Video, Images, Pdf file etc..













#### After you are done



Click on **RETURN** to get back to your teacher profile







#### You are now logged in as selected Student



Click on **RETURN** to get back to your teacher profile











#### How can I work in Desktop mode

The diary feature does not work on Desktop presently. The below suggestion is a workaround on the **Chrome browser** on desktop.

#### **STEP 1** – Launch tickLinks.com on Desktop. Then click on Chrome options





#### How can I work in Desktop mode

#### **STEP 2** – Click on Developer tools



#### How can I work in Desktop mode

#### **STEP 4** – Choose Moto G4 – from dropdown Refresh the browser screen





- Download tickLinks from Goole Play Store
- Register using your Phone or Email Id.



#### Once logged in you will see this screen