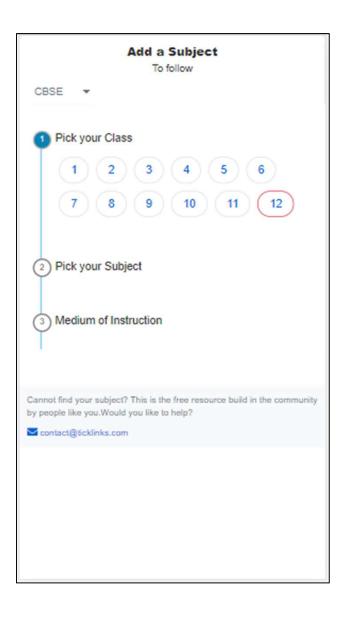

#### Choose Any One Subject to Follow.

e.g. CBSE Board  $\rightarrow$  Class 8  $\rightarrow$  Subject Maths  $\rightarrow$  Medium English.

To participate in the contest – You need to follow any one subject, does not matter which one.