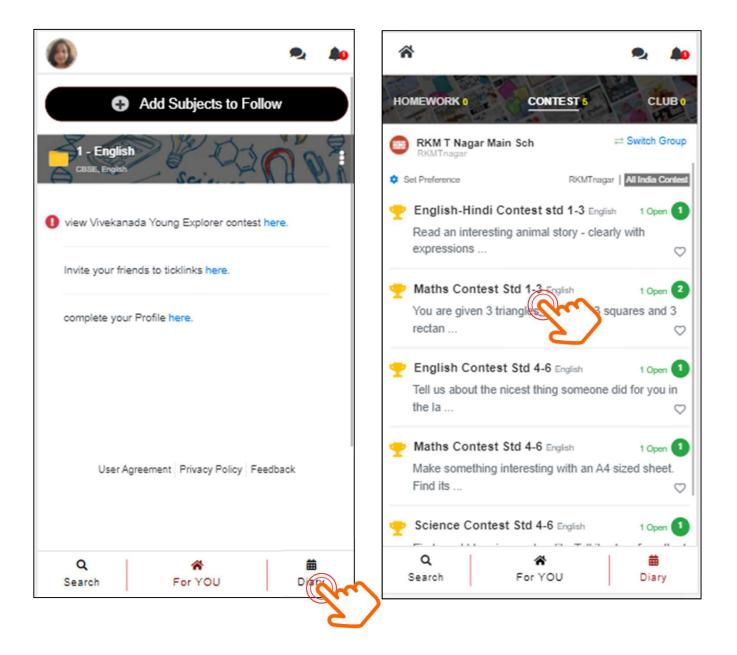

#### Click **Diary** at the bottom of the screen

# Click any contest to see the details

This is required if

- Student has chosen wrong school by mistake during registration

<u>OR</u>

- Student is not able to register

If you do not see this menu
 you are not linked to a school as teacher.
 Annexure 2