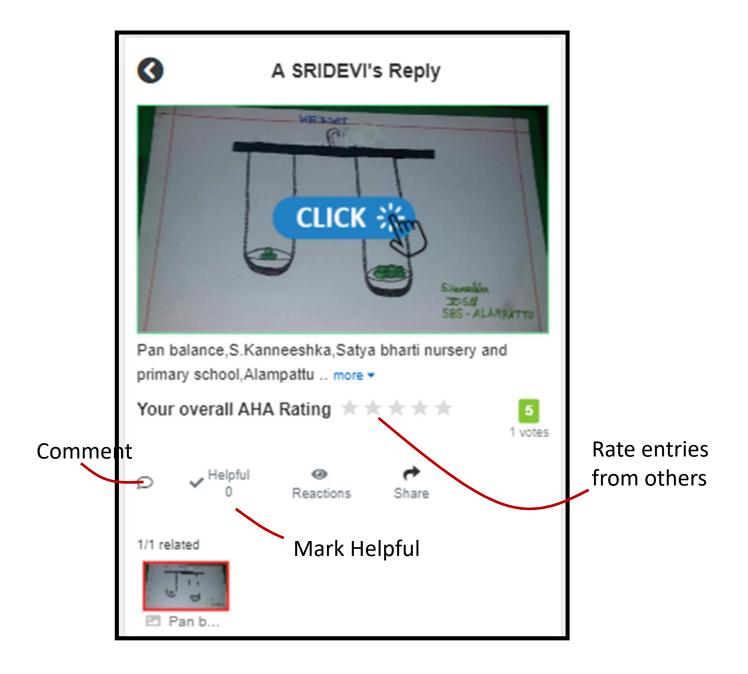

If you do not see this menu – you are not linked to a school as teacher. Speak with your co-ordinator.



## **See Student/s Registered for Contest**



Why some students are marked as **Provisional**?

 When students register from Contest Registration form – they may put a wrong school by mistake. You can confirm them as students of your school.



#### See and Rate Submissions of my Students



## See and Rate Submissions of my Students

~



5-Maths Contest Std 4-6 0 × All India Contest Submissions **T** Filter Order by Show Only Entries marked helpful by teacher OAll Search Name, Description, School Name Less Filter -School School ward ~ Select Q \* 曲 For YOU Search Diary

dil

Put your school name here to search entries of your school



## See and Rate Submissions of other Students









#### You are now logged in as selected Student



#### Uploading your Video, Images, Pdf file etc..













#### After you are done



Click on **RETURN** to get back to your teacher profile







#### You are now logged in as selected Student



Click on **RETURN** to get back to your teacher profile











#### How can I work in Desktop mode

The diary feature does not work on Desktop presently. The below suggestion is a workaround on the **Chrome browser** on desktop.

#### **STEP 1** – Launch tickLinks.com on Desktop. Then click on Chrome options





#### How can I work in Desktop mode

#### **STEP 2** – Click on Developer tools



#### How can I work in Desktop mode

#### **STEP 4** – Choose Moto G4 – from dropdown Refresh the browser screen





- Download tickLink