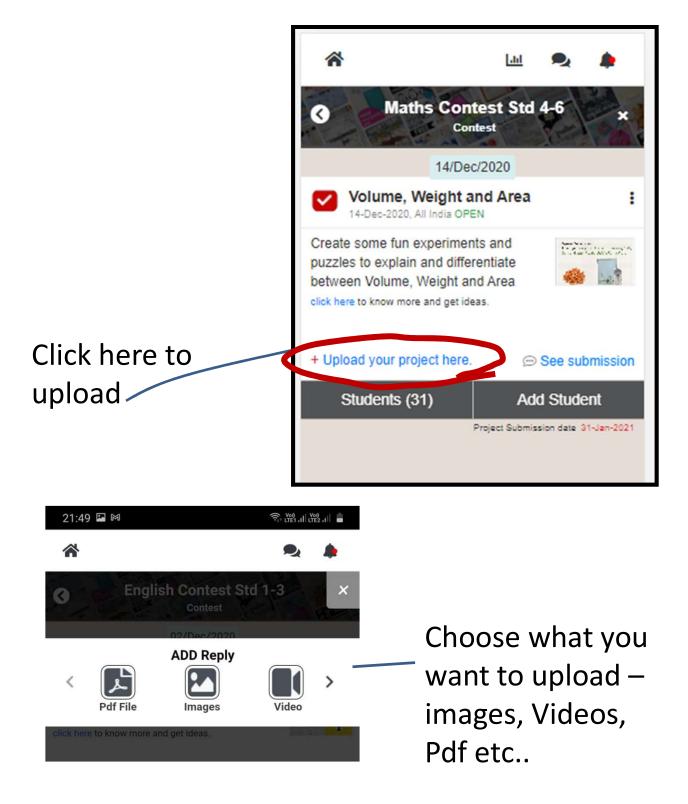

**See Student/s Registered for Contest**



Why some students are marked as **Provisional**?

 When students register from Contest Registration form – they may put a wrong school by mistake. You can confirm them as students of your school.



#### See and Rate Submissions of my Students



## See and Rate Submissions of my Students

~



5-Maths Contest Std 4-6 0 × All India Contest Submissions **T** Filter Order by Show Only Entries marked helpful by teacher OAll Search Name, Description, School Name Less Filter -School School ward ~ Select Q \* 曲 For YOU Search Diary

dil

Put your school name here to search entries of your school



## See and Rate Submissions of other Students









#### You are now logged in as selected Student



#### Uploading your Video, Images, Pdf file etc..













#### After you are done



Click on **RETURN** to get back to your teacher profile







#### You are now logged in as selected Student



Click on **RETURN** to get back to your teacher profile











#### How can I work in Desktop mode

The diary feature does not work on Desktop presently. The below suggestion is a workaround on the **Chrome browser** on desktop.

#### **STEP 1** – Launch tickLinks.com on Desktop. Then click on Chrome options





#### How can I work in Desktop mode

#### **STEP 2** – Click on Developer tools



#### How can I work in Desktop mode

#### **STEP 4** – Choose Moto G4 – from dropdown Refresh the browser screen





- Download tickLinks from Goole Play Store
- Register using your Phone or Email Id.



#### Once logged in you will see this scr