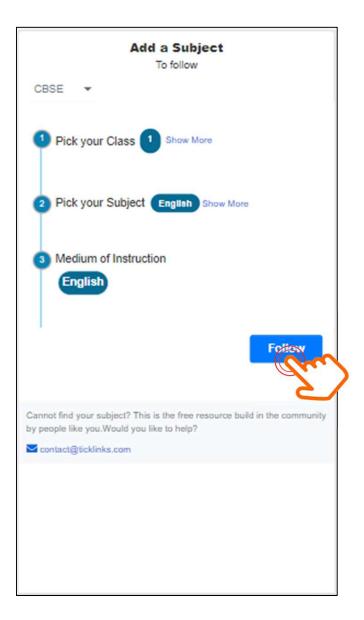

#### Choose Any One Subject to Follow.

e.g. CBSE Board  $\rightarrow$  Class 8  $\rightarrow$  Subject Maths  $\rightarrow$  Medium English.

To participate in the contest – You need to follow any one subject, does not matter which one.