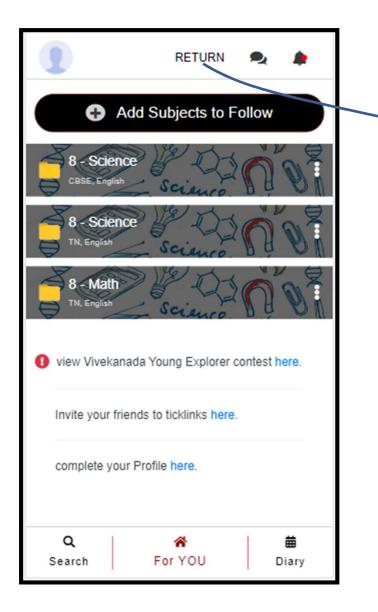

#### You are now logged in as selected Student

#### After you are done

Click on **RETURN** to get back to your teacher profile

#### You are now logged in as selected Student

Click on **RETURN** to get back to your teacher profile