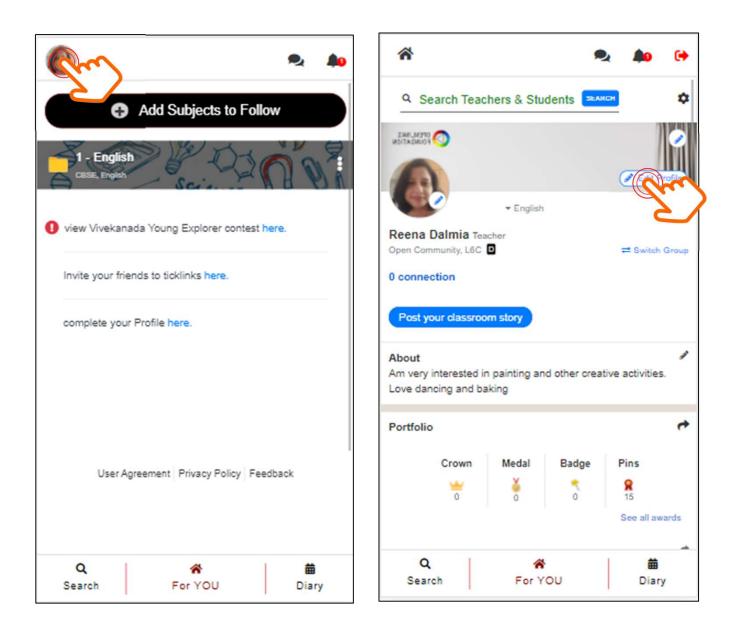

.

#### **STEP 1** – Launch tickLinks.com on Desktop. Then click on Chrome options





#### How can I work in Desktop mode

#### **STEP 2** – Click on Developer tools



#### How can I work in Desktop mode

#### **STEP 4** – Choose Moto G4 – from dropdown Refresh the browser screen





- Download tickLinks from Goole Play Store
- Register using your Phone or Email Id.



#### Once logged in you will see this screen



#### Annexure 1

#### Choose Any One Subject to Follow.

e.g. CBSE Board  $\rightarrow$  Class 8  $\rightarrow$  Subject Maths  $\rightarrow$  Medium English.



To participate in the contest – You need to follow any one subject, does not matter which one.



## Is your school is registered with tickLinks ?

#### Check : Click your profile $\rightarrow$ Click Edit profile





## Annexure 2

### Is your school is registered with tickLinks ?

Type the starting of your school name and see if it appears in the list below

| *                                                                                                                  | Þ. 約    |   | *                                                                 |                                   | 2   | 40         |      |
|--------------------------------------------------------------------------------------------------------------------|---------|---|-------------------------------------------------------------------|-----------------------------------|-----|------------|------|
| Reena Dalmia                                                                                                       |