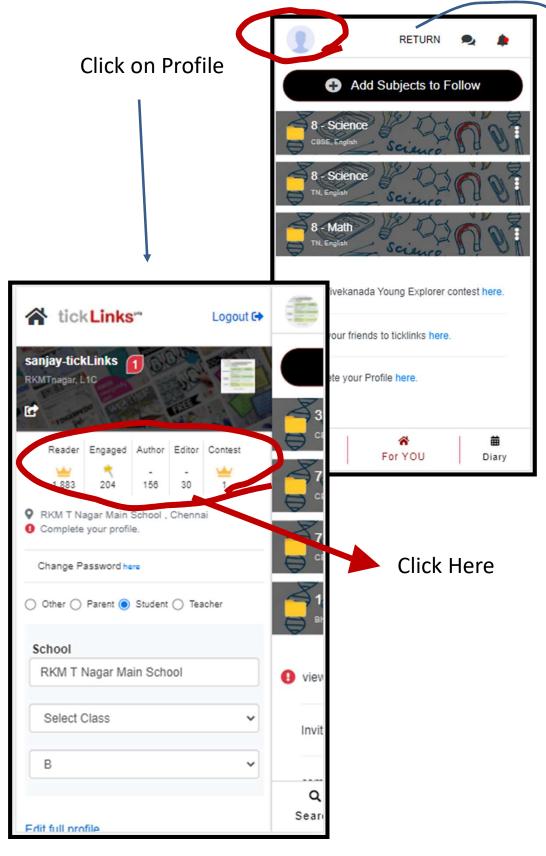

they may put a wrong school by mistake. You can confirm them as students of your school.



#### See and Rate Submissions of my Students



## See and Rate Submissions of my Students

~



5-Maths Contest Std 4-6 0 × All India Contest Submissions **T** Filter Order by Show Only Entries marked helpful by teacher OAll Search Name, Description, School Name Less Filter -School School ward ~ Select Q \* 曲 For YOU Search Diary

dil

Put your school name here to search entries of your school



## See and Rate Submissions of other Students









#### You are now logged in as selected Student



#### Uploading your Video, Images, Pdf file etc..













#### After you are done



Click on **RETURN** to get back to your teacher profile







#### You are now logged in as selected Student



Click on **RETURN** to get back to your teacher profile











#### How can I work in Desktop mode

The diary feature does not work on Desktop presently. The below suggestion is a workaround on the **Chrome browser** on desktop.

#### **STEP 1** – Launch tickLinks.com on Desktop. Then click on Chrome options





#### How can I work in Desktop mode

#### **STEP 2** – Click on Developer tools



#### How can I work in Desktop mode

#### **STEP 4** – Choose Moto G4 – from dropdown Refresh the browser screen





- Download tickLinks from Goole Play Store
- Register using your Phone or Email Id.



#### Once logged in you will see this screen



#### Annexure 1

#### Choose Any One Subject to Follow.

e.g. CBSE Board  $\rightarrow$  Class 8  $\rightarrow$  Subject Maths  $\rightarrow$