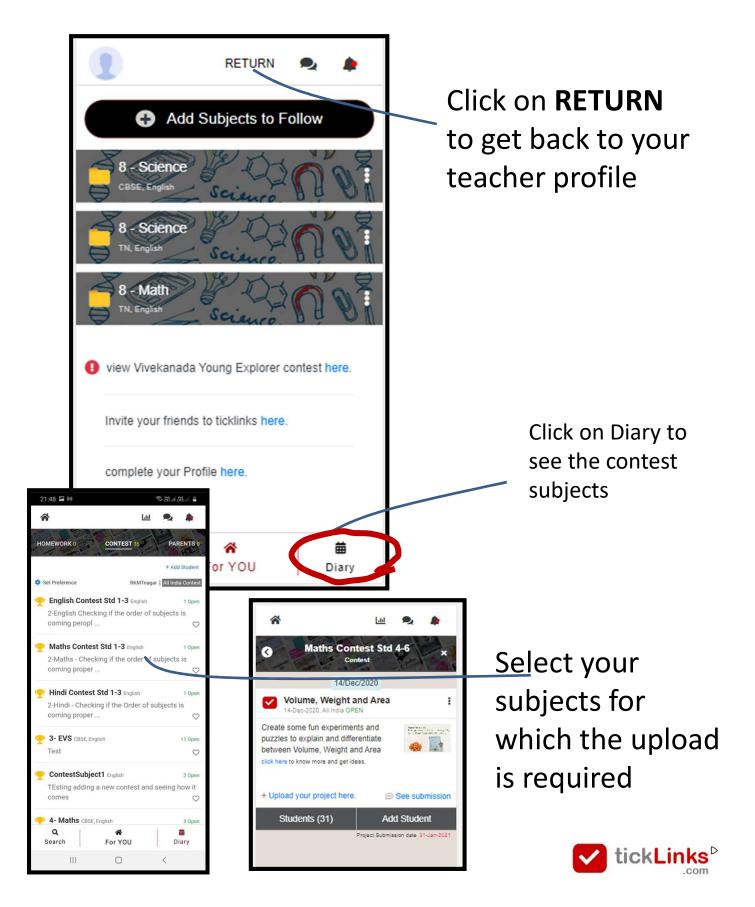

#### Click **Diary** at the bottom of the screen

# Click any contest to see the details

This is required if

- Student has chosen wrong school by mistake during registration

<u>OR</u>

- Student is not able to register

If you do not see this menu
 you are not linked to a school as teacher.
 Annexure 2