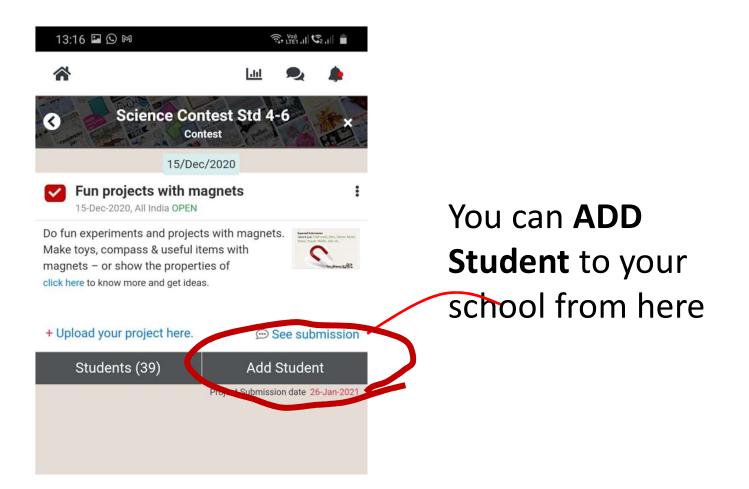

## See Student/s Registered for Contest

If you do not see this menu – you are not linked to a school as teacher. Speak with your co-ordinator.

## **See Student/s Registered for Contest**

Why some students are marked as **Provisional**?

 When students register from Contest Registration form – they may put a wrong school by mistake. You can confirm them as students of your school.