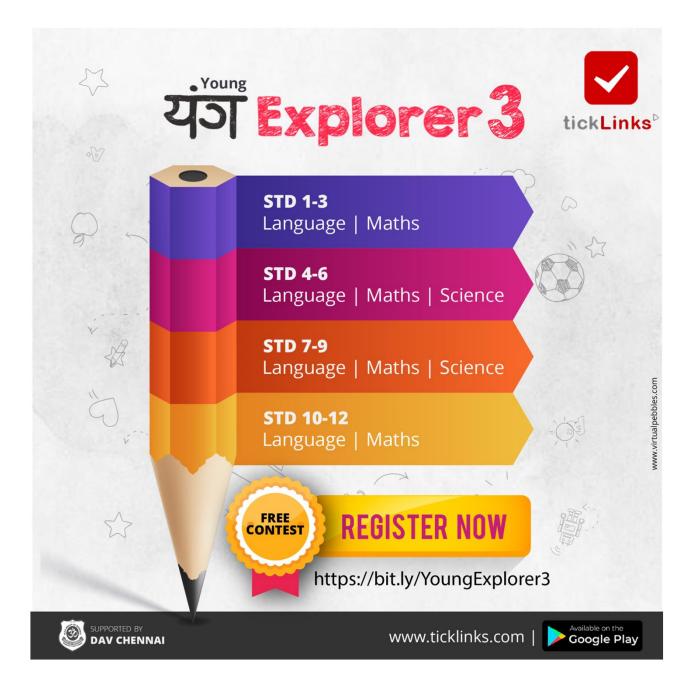

## SELF HELP GUIDE FOR CONTEST TEACHERS



## https://bit.ly/YoungExplorer3





## **SELF HELP INDEX - Teachers**

|                                                                | PAGE |
|----------------------------------------------------------------|------|
| \$<br>How can I Add/ Register students to contest              | 4    |
| \$<br>How to see Students who have Registered for the contest. | 8    |
| \$<br>How can I See & Rate submissions of my students.         | 10   |
| \$<br>How can I upload on behalf of<br>Students.               | 13   |
| \$<br>How can I download the certificates for Students         | 19   |
| \$<br>How can I operate the contest on my laptop.              | 23   |



## **SELF HELP INDEX - ANNEXURES**

|