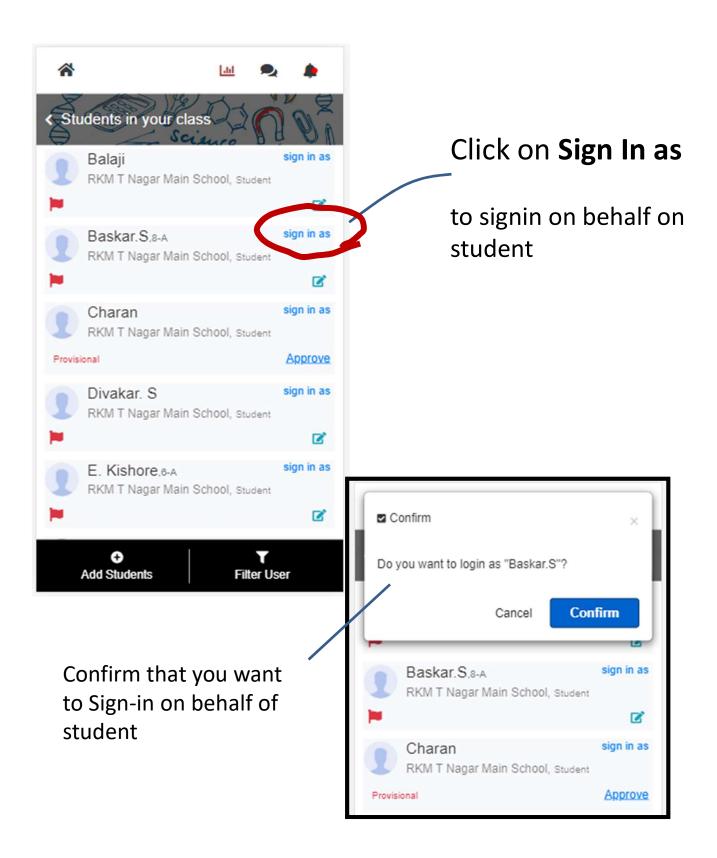

## See Student/s Registered for Contest

If you do not see this menu – you are not linked to a school as teacher. Speak with your co-ordinator.

## **See Student/s Registered for Contest**

Why some students are marked as **Provisional**?

 When students register from Contest Registration form – they may put a wrong school by mistake. You can confirm them as students of your school.